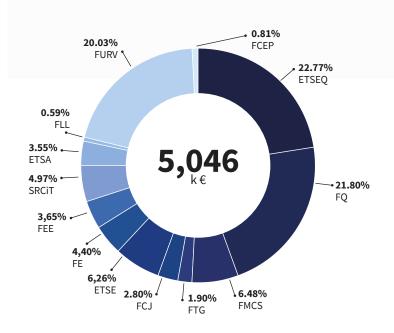

#### **CONTRACTING BY CENTER**

ETSEQ Higher Technical School of Chemical Engineering

FQ Faculty of Chemistry

FMCS Faculty of Medicine and Health Sciences

FTG Faculty of Tourism and Geography

FCJ Faculty of Legal Sciences

**ETSE** School of Engineering **FE** Faculty of Oenology

FEE Faculty of Economic and Business Sciences

**SRCIT** Scientific and Technical Resources Services

ETSA School of Architecture

FLL Faculty of Arts

**FURV\*** FURV management projects

FCEP Faculty of Education Sciences and Psychology

## **\*FURV** - Includes URV projects managed by the FURV-CTTi (Tarragona Region of Knowledge, licenses and royalties), CTTi's own projects and space management (CTTi incubator and URV spaces).