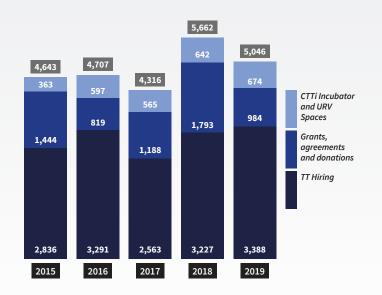

This year, the overall contracting volume was € 5,046,021. This amount includes both the contracts of companies and entities, the grants and donations received and the

transfer of spaces that the CTTi manages on behalf of the URV.

#### **EVOLUTION OF CONTRACTING AMOUNT (k€)**