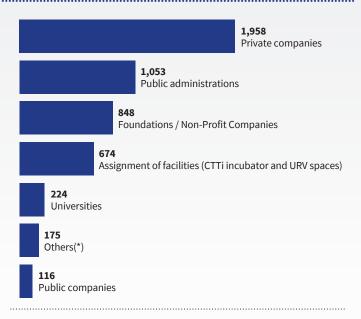

#### **CONTRACTED AMOUNT BY TYPE OF ENTITY (k€)**

\*Others - Individuals, associations, cooperatives,...