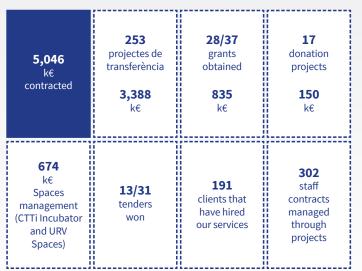

This year, the overall contracting volume was € 5,046,021. This amount includes both the contracts of companies and entities, the grants and donations received and the

transfer of spaces that the CTTi manages on behalf of the URV.

#### **ACTIVITY OF THE CTTi IN 2019**

#### **GRANTS (I)**

In 2019 a total of **28 grants** were received from private companies and public administrations, with a total contracted amount of **835 thousand euros** among which we can highlight the following ones: